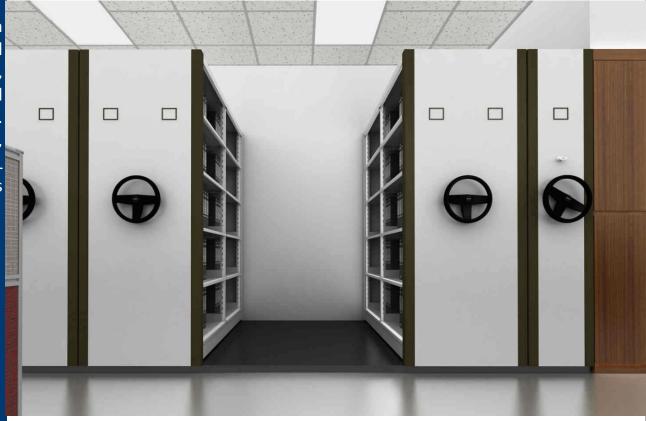

### **COMPACTOR SYSTEM**

WEPL Compactor Storage Systems is an innovative space saving storage system ideal for storing high density documents, manual, laboratory equipment, packing material and other high value items with restricted access. Storage units mounted on mobile trolley, thereby eliminating unproductive aisles. WEPL compactor storage system configurations depend onsite conditions.