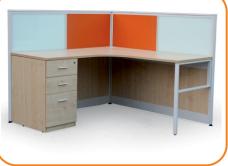

#### P SYSTEM 46

P System 46 consists of 46mm thick panel based partitions. It is an economical solution for modern work place which need easy access to power, voice and data cabling. This system makes working atmosphere harmonious since encourages communication by connecting people. Thoughtfully designed and thoroughly adaptable, the P System 46 brings your vision to life. In striving to create the most streamlined system possible. WEPL delivers the consummate combination of aesthetic refinement and unsurpassed performance. P System 46 encourages your creative freedom with solutions that can stand alone or integrate seamlessly with fixed partitions. Strong and stable, yet distinctively flexible in fabrics, finishes and applications, P System 46 performs like no other system available today.

## P SYSTEM 60

P System 60 is similar to P System 46. A panel based partitions system with a thickness of 60mm Panels. The system integrates all the features of partition system. As the panels are 60mm thick, is a very stable system. This systems allows possibility of separation of power and data cables by having two raceways at different level.