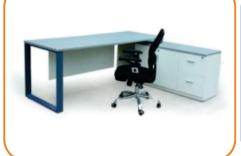

ive working environment. This systems is so designed to give clear and open work atmosphere.











#### **TAPERED LEG**

Tapered leg has been designed for stylish offices keeping in mind today's requirements and capability to increase or enhance the workplace with growing business. In other words Tapered leg is a very flexible workstation solution. Tapered leg is synonym with today's approach to office furniture requirements of a stylish establishments. It helps in best and most effective space utilisation. A system which provides complete visual privacy in spite of being an Open Office Plan. It comprises of large number of components which can be combined to give various workstation options.











## **CONFERENCE TABLES**



















# **EXECUTIVE TABLES**



















# HEIGHT ADJUSTABLE DESK





### **STORAGE SYSTEM**

#### **Hinge Shutter Storage Silent Features:-**

Glass Door Option
Recessed Handle with 2-Point Lock.
Different lock options
Adjustable Shelves
Knock Down Construction
Customize Size

#### **Personal Locker Silent Features:-**

Available as main and add-on units.

Decorative Ventilation holes for air circulation and ventilation.

Index Card Holder.

Different lock options, standard, knob cam lock with pad lockable integrated handle cam lock, digit combination and digital lock.







## MOBILE PEDESTAL & FILING CABINETS





### **COMPACTOR SYSTEM**

WEPL Compactor Storage Systems is an innovative space saving storage system ideal for storing high density documents, manual, laboratory equipment, packing material and other high valu