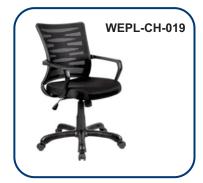

-**

Available as main and add-on units.

Decorative Ventilation holes for air circulation and ventilation.

Index Card Holder.

Different lock options, standard, knob cam lock with pad lockable integrated handle cam lock, digit combination and digital lock.







## MOBILE PEDESTAL & FILING CABINETS





### **COMPACTOR SYSTEM**

WEPL Compactor Storage Systems is an innovative space saving storage system ideal for storing high density documents, manual, laboratory equipment, packing material and other high value items with restricted access. Storage units mounted on mobile trolley, thereby eliminating unproductive aisles. WEPL compactor storage system configurations depend onsite conditions.

Customize Size, Different lock options.









## CHAIRS



















































































### WAYMORE ENGINEERING PVT. LTD.

Discover what matters!

Plot No.-3, Street No.-4, Vikas Nagar, Uttam Nagar East, New Delhi - 110059 Website:- www.waymorengineering.com Email:- info@waymorengineering.com sales@waymorengineering.com Contact :- +91 9821343508