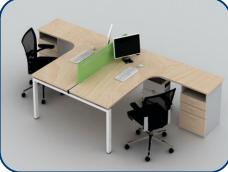

## **OPEN S**

Open S is modern and efficient modular System formed by simple basic elements used to create multiple workstation options. This makes Open S system totally flexible for the user, who can modify the office area to suite the changing requirements of the organizations. The desks can be equipped with a comprehensive range of wire management and innovative screening solution. Open S gives an absolute open look to the office, it has screens on table tops which provide working privacy. A system that provides effective working environment. This systems is so designed to give clear and open work atmosphere.

## **OPEN L**

Open L is modern and efficient modular System formed by simple basic elements used to create multiple workstation options. This makes Open L system totally flexible for the user, who can modify the office area to suite the changing requirements of the organizations. The desks can be equipped with a comprehensive range of wire management and innovative screening solution. Open L gives an absolute open look to the work station areas as well as to the office, it has screens on table tops which provide working privacy. A system that provides effective working environment. This systems is so designed to give clear and open work atmosphere.