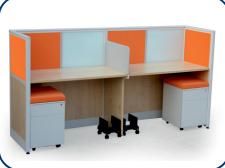

#### P SYSTEM 46

P System 46 consists of 46mm thick panel based partitions. It is an economical solution for modern work place which need easy access to power, voice and data cabling. This system makes working atmosphere harmonious since encourages communication by connecting people. Thoughtfully designed and thoroughly adaptable, the P System 46 brings your vision to life. In striving to create the most streamlined system possible. WEPL delivers the consummate combination of aesthetic refinement and unsurpassed performance. P System 46 encourages your creative freedom with solutions that can stand alone or integrate seamlessly with fixed partitions. Strong and stable, yet distinctively flexible in fabrics, finishes and applications, P System 46 performs like no other system available today.

## P SYSTEM 60

P System 60 is similar to P System 46. A panel based partitions system with a thickness of 60mm Panels. The system integrates all the features of partition system. As the panels are 60mm thick, is a very stable system. This systems allows possibility of separation of power and data cables by having two raceways at different level.