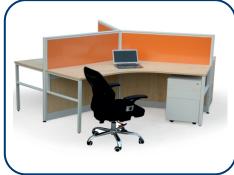

## **OPEN S**

Open S is modern and efficient modular System formed by simple basic elements used to create multiple workstation options. This makes Open S system totally flexible for the user, who can modify the office area to suite the changing requirements of the organizations. The desks can be equipped with a comprehensive range of wire management and innovative screening solution. Open S gives an absolute open look to the office, it has screens on table tops which provide working privacy. A system that provides effective working environment. This systems is so designed to give clear and open work atmosphere.

## **OPEN L**

Open L is modern and efficient modular System formed by simple basic elements used to create multiple workstation options. This makes Open L system totally flexible for the user, who can modify the office area to suite the changing requirements of the organizations. The desks can be equipped with a comprehensive range of wire management and innovative screening solution. Open L gives an absolute open look to the work station areas as well as to the office, it has screens on table tops which provide working privacy. A system that provides effective working environment. This systems is so designed to give clear and open work atmosphere.