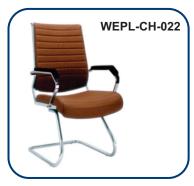

vailable as main and add-on units.

Decorative Ventilation holes for air circulation and ventilation.

Index Card Holder.

Different lock options, standard, knob cam lock with pad lockable integrated handle cam lock, digit combination and digital lock.







## MOBILE PEDESTAL & FILING CABINETS





### **COMPACTOR SYSTEM**

WEPL Compactor Storage Systems is an innovative space saving storage system ideal for storing high density documents, manual, laboratory equipment, packing material and other high value items with restricted access. Storage units mounted on mobile trolley, thereby eliminating unproductive aisles. WEPL compactor storage system configurations depend onsite conditions.

Customize Size, Different lock options.









## CHAIRS



















































































### WAYMORE ENGINEERING PVT. LTD.

Discover what matters!

Plot No.-3, Street No.-4, Vikas Nagar, Uttam Nagar East, New Delhi - 110059 Website:- www.waymorengineering.com Email:- info@waymorengineering.com sales@waymorengineering.com Contact :- +91 9821343508