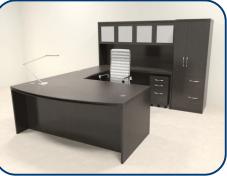

des effective working environment. This systems is so designed to give clear and open work atmosphere.











#### **TAPERED LEG**

Tapered leg has been designed for stylish offices keeping in mind today's requirements and capability to increase or enhance the workplace with growing business. In other words Tapered leg is a very flexible workstation solution. Tapered leg is synonym with today's approach to office furniture requirements of a stylish establishments. It helps in best and most effective space utilisation. A system which provides complete visual privacy in spite of being an Open Office Plan. It comprises of large number of components which can be combined to give various workstation options.











## **CONFERENCE TABLES**



















# **EXECUTIVE TABLES**



















# HEIGHT ADJUSTABLE DESK





### **STORAGE SYSTEM**

#### **Hinge Shutter Storage Silent Features:-**

Glass Door Option
Recessed Handle with 2-Point Lock.
Different lock options
Adjustable Shelves
Knock Down Construction
Customize Size

#### **Personal Locker Silent Features:-**

Available as main and add-on units.

Decorative Ventilation holes for air circulation and ventilation.

Index Card Holder.

Different lock options, standard, knob cam lock with pad lockable integrated handle cam lock, digit combination and digital lock.







## MOBILE PEDESTAL & FILING CABINETS





### **COMPACTOR SYSTEM**

WEPL Compactor Storage Systems is an innovative space saving storage system ideal for storing high density documents, manual, laboratory equipment, packing material and other