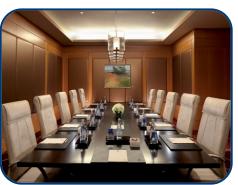

e working privacy. A system that provides effective working environment. This systems is so designed to give clear and open work atmosphere.











#### **TAPERED LEG**

Tapered leg has been designed for stylish offices keeping in mind today's requirements and capability to increase or enhance the workplace with growing business. In other words Tapered leg is a very flexible workstation solution. Tapered leg is synonym with today's approach to office furniture requirements of a stylish establishments. It helps in best and most effective space utilisation. A system which provides complete visual privacy in spite of being an Open Office Plan. It comprises of large number of components which can be combined to give various workstation options.











## **CONFERENCE TABLES**



















# **EXECUTIVE TABLES**



















# HEIGHT ADJUSTABLE DESK





### **STORAGE SYSTEM**

#### **Hinge Shutter Storage Silent Features:-**

Glass Door Option
Recessed Handle with 2-Point Lock.
Different lock options
Adjustable Shelves
Knock Down Construction
Customize Size

#### **Personal Locker Silent Features:-**

Available as main and add-on units.

Decorative Ventilation holes for air circulation and ventilation.

Index Card Holder.

Different lock options, standard, knob cam lock with pad lockable integrated handle cam lock, digit combination and digital lock.







## MOBILE PEDESTAL & FILING CABINETS





### **COMPACTOR SYSTEM**

WEPL Compactor Storage Systems is an innovative space saving storage system ideal for storing high density documents, manual, laboratory