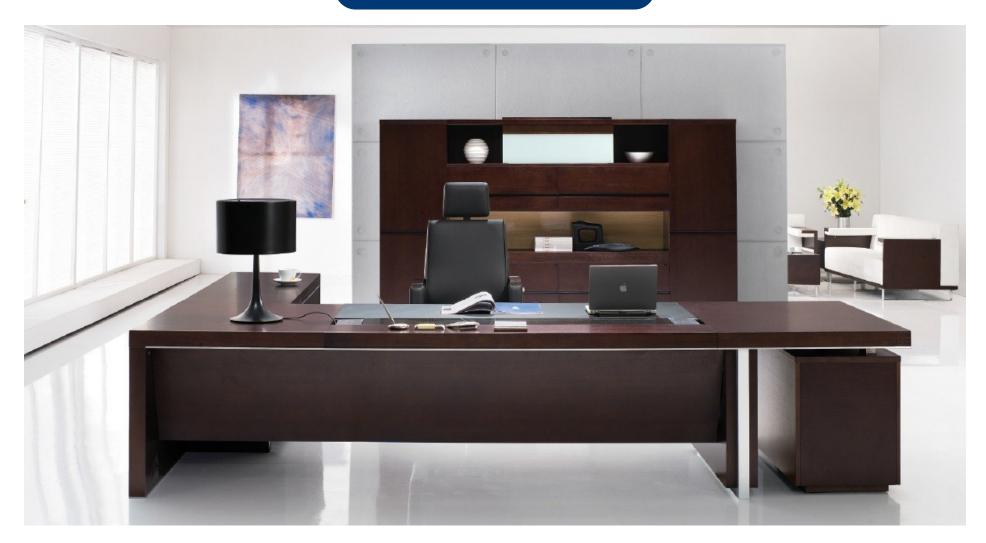

rovides effective working environment. This systems is so designed to give clear and open work atmosphere.











#### **TAPERED LEG**

Tapered leg has been designed for stylish offices keeping in mind today's requirements and capability to increase or enhance the workplace with growing business. In other words Tapered leg is a very flexible workstation solution. Tapered leg is synonym with today's approach to office furniture requirements of a stylish establishments. It helps in best and most effective space utilisation. A system which provides complete visual privacy in spite of being an Open Office Plan. It comprises of large number of components which can be combined to give various workstation options.











## **CONFERENCE TABLES**



















# **EXECUTIVE TABLES**



















# HEIGHT ADJUSTABLE DESK





### **STORAGE SYSTEM**

#### **Hinge Shutter Storage Silent Features:-**

Glass Door Option
Recessed Handle with 2-Point Lock.
Different lock options
Adjustable Shelves
Knock Down Construction
Customize Size

#### **Personal Locker Silent Features:-**

Available as main and add-on units.

Decorative Ventilation holes for air circulation and ventilation.

Index Card Holder.

Different lock options, standard, knob cam lock with pad lockable integrated handle cam lock, digit combination and digital lock.







## MOBILE PEDESTAL & FILING CABINETS





### **COMPACTOR SYSTEM**

WEPL Compactor Storage Systems is an innovative space saving storage system ideal for storing high density documents, manual, laboratory equipment, packing material and o