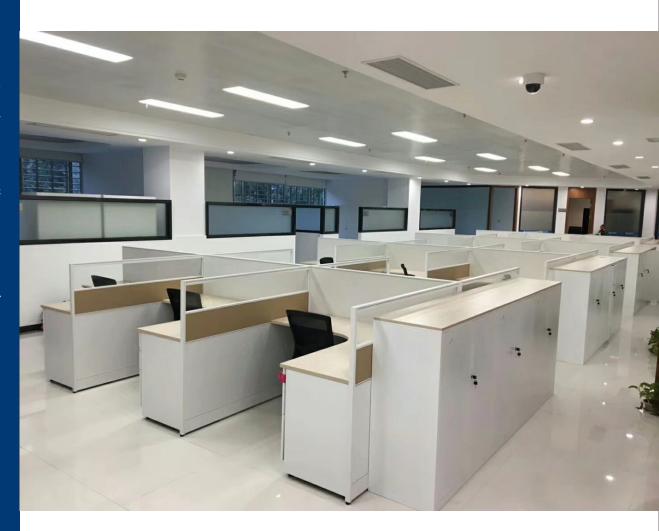

#### P SYSTEM 46

P System 46 consists of 46mm thick panel based partitions. It is an economical solution for modern work place which need easy access to power, voice and data cabling. This system makes working atmosphere harmonious since encourages communication by connecting people. Thoughtfully designed and thoroughly adaptable, the P System 46 brings your vision to life. In striving to create the most streamlined system possible. WEPL delivers the consummate combination of aesthetic refinement and unsurpassed performance. P System 46 encourages your creative freedom with solutions that can stand alone or integrate seamlessly with fixed partitions. Strong and stable, yet distinctively flexible in fabrics, finishes and applications, P System 46 performs like no other system available today.

## P SYSTEM 60

P System 60 is similar to P System 46. A panel based partitions system with a thickness of 60mm Panels. The system integrates all the features of partition system. As the panels are 60mm thick, is a very stable system. This systems allows possibility of separation of power and data cables by having two raceways at different level.