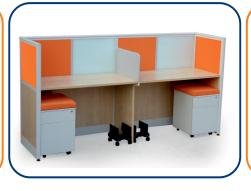

#### P SYSTEM 46

P System 46 consists of 46mm thick panel based partitions. It is an economical solution for modern work place which need easy access to power, voice and data cabling. This system makes working atmosphere harmonious since encourages communication by connecting people. Thoughtfully designed and thoroughly adaptable, the P System 46 brings your vision to life. In striving to create the most streamlined system possible. WEPL delivers the consummate combination of aesthetic refinement and unsurpassed performance. P System 46 encourages your creative freedom with solutions that can stand alone or integrate seamlessly with fixed partitions. Strong and stable, yet distinctively flexible in fabrics, finishes and applications, P System 46 performs like no other system available today.

## P SYSTEM 60

P System 60 is similar to P System 46. A panel based partitions system with a thickness of 60mm Panels. The system integrates all the features of partition system. As the panels are 60mm thick, is a very stable system. This systems allows possibility of separation of power and data cables by having two raceways at different level.