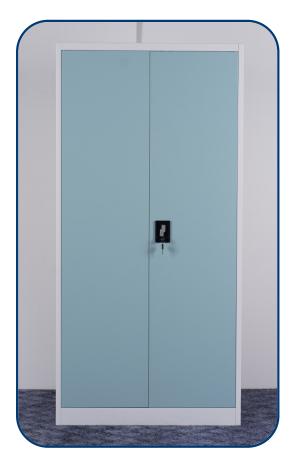

#### **Hinge Shutter Storage Silent Features:-**

Glass Door Option
Recessed Handle with 2-Point Lock.
Different lock options
Adjustable Shelves
Knock Down Construction
Customize Size