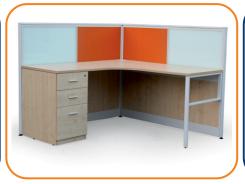

#### **TAPERED LEG**

Tapered leg has been designed for stylish offices keeping in mind today's requirements and capability to increase or enhance the workplace with growing business. In other words Tapered leg is a very flexible workstation solution. Tapered leg is synonym with today's approach to office furniture requirements of a stylish establishments. It helps in best and most effective space utilisation. A system which provides complete visual privacy in spite of being an Open Office Plan. It comprises of large number of components which can be combined to give various workstation options.