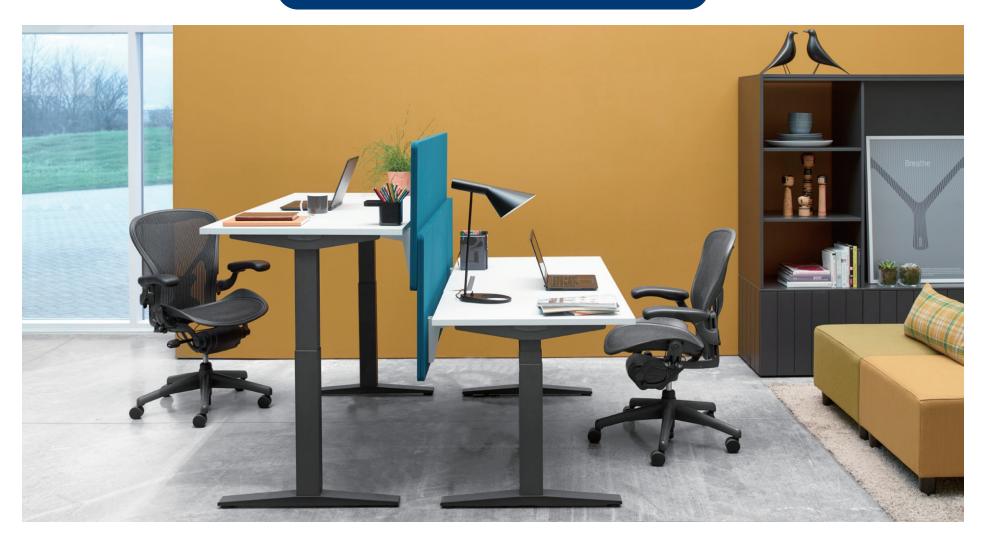

systems is so designed to give clear and open work atmosphere.











#### **TAPERED LEG**

Tapered leg has been designed for stylish offices keeping in mind today's requirements and capability to increase or enhance the workplace with growing business. In other words Tapered leg is a very flexible workstation solution. Tapered leg is synonym with today's approach to office furniture requirements of a stylish establishments. It helps in best and most effective space utilisation. A system which provides complete visual privacy in spite of being an Open Office Plan. It comprises of large number of components which can be combined to give various workstation options.











## **CONFERENCE TABLES**



















# **EXECUTIVE TABLES**



















# HEIGHT ADJUSTABLE DESK





### **STORAGE SYSTEM**

#### **Hinge Shutter Storage Silent Features:-**

Glass Door Option
Recessed Handle with 2-Point Lock.
Different lock options
Adjustable Shelves
Knock Down Construction
Customize Size

#### **Personal Locker Silent Features:-**

Available as main and add-on units.

Decorative Ventilation holes for air circulation and ventilation.

Index Card Holder.

Different lock options, standard, knob cam lock with pad lockable integrated handle cam lock, digit combination and digital lock.







## MOBILE PEDESTAL & FILING CABINETS





### **COMPACTOR SYSTEM**

WEPL Compactor Storage Systems is an innovative space saving storage system ideal for storing high density documents, manual, laboratory equipment, packing material and other high value items with restricted access