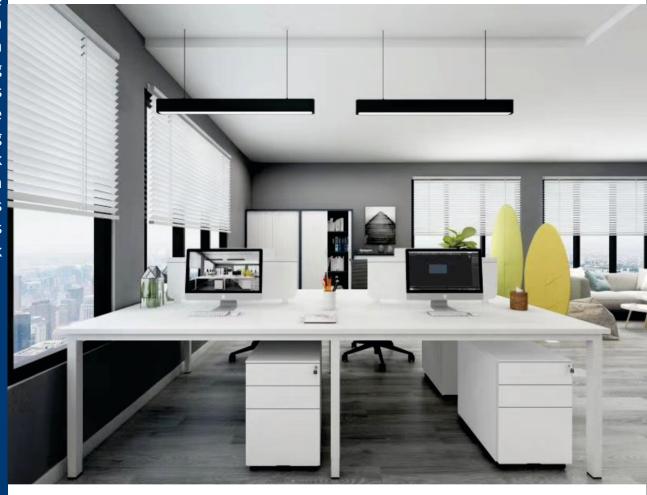

## **OPEN S**

Open S is modern and efficient modular System formed by simple basic elements used to create multiple workstation options. This makes Open S system totally flexible for the user, who can modify the office area to suite the changing requirements of the organizations. The desks can be equipped with a comprehensive range of wire management and innovative screening solution. Open S gives an absolute open look to the office, it has screens on table tops which provide working privacy. A system that provides effective working environment. This systems is so designed to give clear and open work atmosphere.

## **OPEN L**

Open L is modern and efficient modular System formed by simple basic elements used to create multiple workstation options. This makes Open L system totally flexible for the user, who can modify the office area to suite the changing requirements of the organizations. The desks can be equipped with a comprehensive range of wire management and innovative screening solution. Open L gives an absolute open look to the work station areas as well as to the office, it has screens on table tops which provide working privacy. A system that provides effective working environment. This systems is so designed to give clear and open work atmosphere.