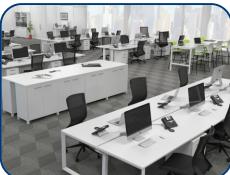

## **OPEN S**

Open S is modern and efficient modular System formed by simple basic elements used to create multiple workstation options. This makes Open S system totally flexible for the user, who can modify the office area to suite the changing requirements of the organizations. The desks can be equipped with a comprehensive range of wire management and innovative screening solution. Open S gives an absolute open look to the office, it has screens on table tops which provide working privacy. A system that provides effective working environment. This systems is so designed to give clear and open work atmosphere.

## **OPEN L**

Open L is modern and efficient modular System formed by simple basic elements used to create multiple workstation options. This makes Open L system totally flexible for the user, who can modify the office area to suite the changing requirements of the organizations. The desks can be equipped with a comprehensive range of wire management and innovative screening solution. Open L gives an absolute open look to the work station areas as well as to the office, it has screens on table tops which provide working privacy. A system that provides effective working environment. This systems is so designed to give clear and open work atmosphere.