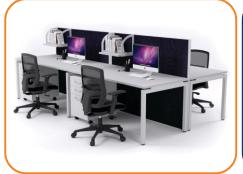

## P SYSTEM 60

P System 60 is similar to P System 46. A panel based partitions system with a thickness of 60mm Panels. The system integrates all the features of partition system. As the panels are 60mm thick, is a very stable system. This systems allows possibility of separation of power and data cables by having two raceways at different level.