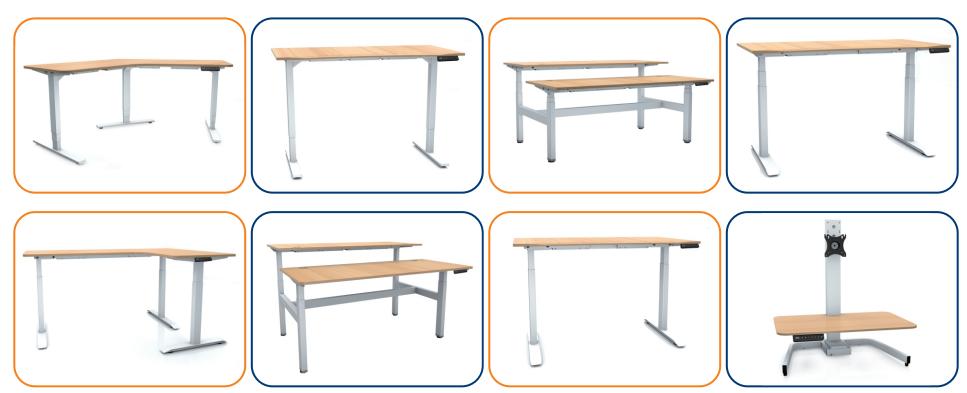

stems is so designed to give clear and open work atmosphere.











#### **TAPERED LEG**

Tapered leg has been designed for stylish offices keeping in mind today's requirements and capability to increase or enhance the workplace with growing business. In other words Tapered leg is a very flexible workstation solution. Tapered leg is synonym with today's approach to office furniture requirements of a stylish establishments. It helps in best and most effective space utilisation. A system which provides complete visual privacy in spite of being an Open Office Plan. It comprises of large number of components which can be combined to give various workstation options.











## **CONFERENCE TABLES**



















# **EXECUTIVE TABLES**



















# HEIGHT ADJUSTABLE DESK





### **STORAGE SYSTEM**

#### **Hinge Shutter Storage Silent Features:-**

Glass Door Option
Recessed Handle with 2-Point Lock.
Different lock options
Adjustable Shelves
Knock Down Construction
Customize Size

#### **Personal Locker Silent Features:-**

Available as main and add-on units.

Decorative Ventilation holes for air circulation and ventilation.

Index Card Holder.

Different lock options, standard, knob cam lock with pad lockable integrated handle cam lock, digit combination and digital lock.







## MOBILE PEDESTAL & FILING CABINETS





### **COMPACTOR SYSTEM**

WEPL Compactor Storage Systems is an innovative space saving storage system ideal for storing high density documents, manual, laboratory equipment, packing material and other high value items with restricted access.