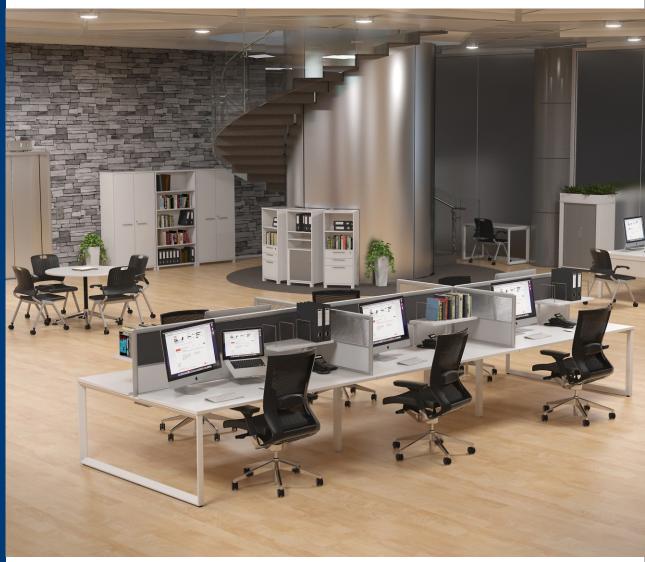

#### P SYSTEM 46

P System 46 consists of 46mm thick panel based partitions. It is an economical solution for modern work place which need easy access to power, voice and data cabling. This system makes working atmosphere harmonious since encourages communication by connecting people. Thoughtfully designed and thoroughly adaptable, the P System 46 brings your vision to life. In striving to create the most streamlined system possible. WEPL delivers the consummate combination of aesthetic refinement and unsurpassed performance. P System 46 encourages your creative freedom with solutions that can stand alone or integrate seamlessly with fixed partitions. Strong and stable, yet distinctively flexible in fabrics, finishes and applications, P System 46 performs like no other system available today.