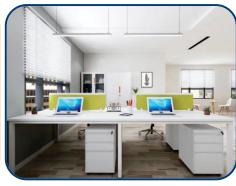

#### **TAPERED LEG**

Tapered leg has been designed for stylish offices keeping in mind today's requirements and capability to increase or enhance the workplace with growing business. In other words Tapered leg is a very flexible workstation solution. Tapered leg is synonym with today's approach to office furniture requirements of a stylish establishments. It helps in best and most effective space utilisation. A system which provides complete visual privacy in spite of being an Open Office Plan. It comprises of large number of components which can be combined to give various workstation options.