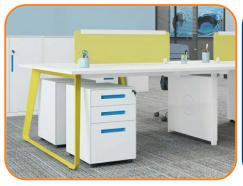

#### **TAPERED LEG**

Tapered leg has been designed for stylish offices keeping in mind today's requirements and capability to increase or enhance the workplace with growing business. In other words Tapered leg is a very flexible workstation solution. Tapered leg is synonym with today's approach to office furniture requirements of a stylish establishments. It helps in best and most effective space utilisation. A system which provides complete visual privacy in spite of being an Open Office Plan. It comprises of large number of components which can be combined to give various workstation options.