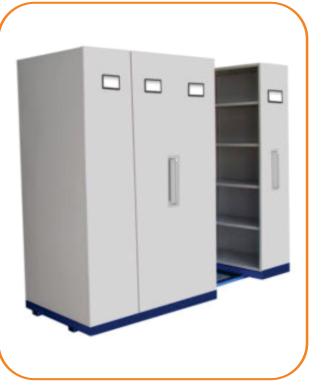

### **COMPACTOR SYSTEM**

WEPL Compactor Storage Systems is an innovative space saving storage system ideal for storing high density documents, manual, laboratory equipment, packing material and other high value items with restricted access. Storage units mounted on mobile trolley, thereby eliminating unproductive aisles. WEPL compactor storage system configurations depend onsite conditions.