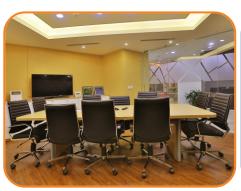

ide working privacy. A system that provides effective working environment. This systems is so designed to give clear and open work atmosphere.











#### **TAPERED LEG**

Tapered leg has been designed for stylish offices keeping in mind today's requirements and capability to increase or enhance the workplace with growing business. In other words Tapered leg is a very flexible workstation solution. Tapered leg is synonym with today's approach to office furniture requirements of a stylish establishments. It helps in best and most effective space utilisation. A system which provides complete visual privacy in spite of being an Open Office Plan. It comprises of large number of components which can be combined to give various workstation options.











## **CONFERENCE TABLES**



















# **EXECUTIVE TABLES**



















# HEIGHT ADJUSTABLE DESK





### **STORAGE SYSTEM**

#### **Hinge Shutter Storage Silent Features:-**

Glass Door Option
Recessed Handle with 2-Point Lock.
Different lock options
Adjustable Shelves
Knock Down Construction
Customize Size

#### **Personal Locker Silent Features:-**

Available as main and add-on units.

Decorative Ventilation holes for air circulation and ventilation.

Index Card Holder.

Different lock options, standard, knob cam lock with pad lockable integrated handle cam lock, digit combination and digital lock.







## MOBILE PEDESTAL & FILING CABINETS





### **COMPACTOR SYSTEM**

WEPL Compactor Storage Systems is an innovative space saving storage system ideal for storing high density documents, manual, laborato