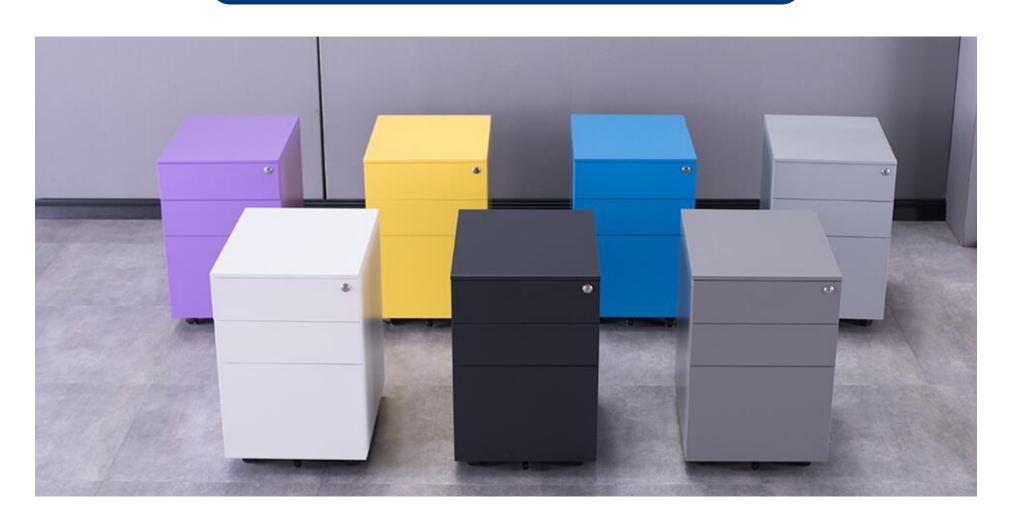

Open Office Plan. It comprises of large number of components which can be combined to give various workstation options.











## **CONFERENCE TABLES**



















# **EXECUTIVE TABLES**



















# HEIGHT ADJUSTABLE DESK





### **STORAGE SYSTEM**

#### **Hinge Shutter Storage Silent Features:-**

Glass Door Option
Recessed Handle with 2-Point Lock.
Different lock options
Adjustable Shelves
Knock Down Construction
Customize Size

#### **Personal Locker Silent Features:-**

Available as main and add-on units.

Decorative Ventilation holes for air circulation and ventilation.

Index Card Holder.

Different lock options, standard, knob cam lock with pad lockable integrated handle cam lock, digit combination and digital lock.







## MOBILE PEDESTAL & FILING CABINETS





### **COMPACTOR SYSTEM**

WEPL Compactor Storage Systems is an innovative space saving storage system ideal for storing high density documents, manual, laboratory equipment, packing material and other high value items with restricted access. Storage units mounted on mobile trolley, thereby eliminating unproductive aisles. WEPL compactor storage system configurations depend onsite conditions.

Customize Size, Different lock options.









## CHAIRS



















































































### WAYMORE ENGINEERING PVT. LTD.

Discover what matters!

Plot No.-3, Street No.-4, Vikas Nagar, Uttam Nagar East, New Delhi - 110059 Website:- www.waymorengineering.com Email:- info@waymorengineering.com sales@waymorengineering.com Contact :- +91 982134350