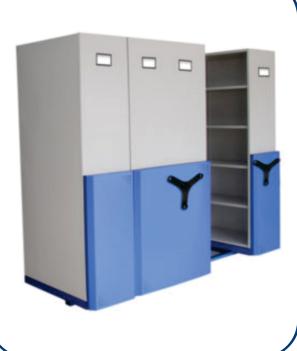

### **COMPACTOR SYSTEM**

WEPL Compactor Storage Systems is an innovative space saving storage system ideal for storing high density documents, manual, laboratory equipment, packing material and other high value items with restricted access. Storage units mounted on mobile trolley, thereby eliminating unproductive aisles. WEPL compactor storage system configurations depend onsite conditions.