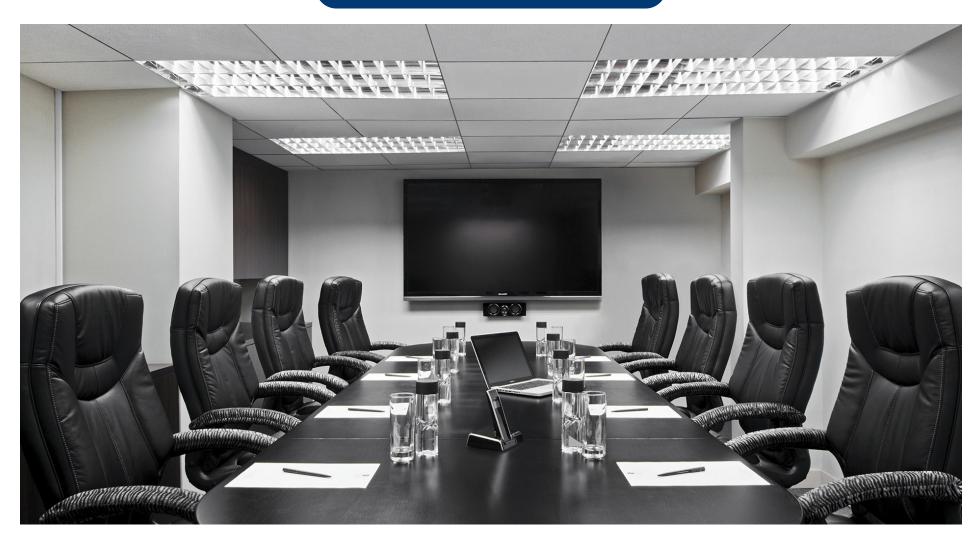

h provide working privacy. A system that provides effective working environment. This systems is so designed to give clear and open work atmosphere.











#### **TAPERED LEG**

Tapered leg has been designed for stylish offices keeping in mind today's requirements and capability to increase or enhance the workplace with growing business. In other words Tapered leg is a very flexible workstation solution. Tapered leg is synonym with today's approach to office furniture requirements of a stylish establishments. It helps in best and most effective space utilisation. A system which provides complete visual privacy in spite of being an Open Office Plan. It comprises of large number of components which can be combined to give various workstation options.











## **CONFERENCE TABLES**



















# **EXECUTIVE TABLES**



















# HEIGHT ADJUSTABLE DESK





### **STORAGE SYSTEM**

#### **Hinge Shutter Storage Silent Features:-**

Glass Door Option
Recessed Handle with 2-Point Lock.
Different lock options
Adjustable Shelves
Knock Down Construction
Customize Size

#### **Personal Locker Silent Features:-**

Available as main and add-on units.

Decorative Ventilation holes for air circulation and ventilation.

Index Card Holder.

Different lock options, standard, knob cam lock with pad lockable integrated handle cam lock, digit combination and digital lock.







## MOBILE PEDESTAL & FILING CABINETS





### **COMPACTOR SYSTEM**

WEPL Compactor Storage Systems is an innovative space saving storage system ideal for storing high density documents, manual, la