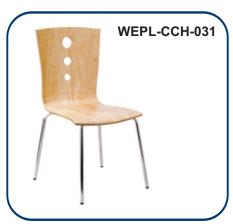

nd add-on units.

Decorative Ventilation holes for air circulation and ventilation.

Index Card Holder.

Different lock options, standard, knob cam lock with pad lockable integrated handle cam lock, digit combination and digital lock.







## MOBILE PEDESTAL & FILING CABINETS





### **COMPACTOR SYSTEM**

WEPL Compactor Storage Systems is an innovative space saving storage system ideal for storing high density documents, manual, laboratory equipment, packing material and other high value items with restricted access. Storage units mounted on mobile trolley, thereby eliminating unproductive aisles. WEPL compactor storage system configurations depend onsite conditions.

Customize Size, Different lock options.









## CHAIRS



















































































### WAYMORE ENGINEERING PVT. LTD.

Discover what matters!

Plot No.-3, Street No.-4, Vikas Nagar, Uttam Nagar East, New Delhi - 110059 Website:- www.waymorengineering.com Email:- info@waymorengineering.com sales@waymorengineering.com Contact :- +91 9821343508