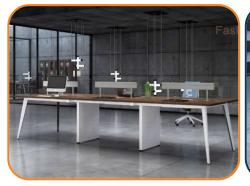

#### **TAPERED LEG**

Tapered leg has been designed for stylish offices keeping in mind today's requirements and capability to increase or enhance the workplace with growing business. In other words Tapered leg is a very flexible workstation solution. Tapered leg is synonym with today's approach to office furniture requirements of a stylish establishments. It helps in best and most effective space utilisation. A system which provides complete visual privacy in spite of being an Open Office Plan. It comprises of large number of components which can be combined to give various workstation options.