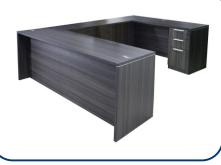

ctive working environment. This systems is so designed to give clear and open work atmosphere.











#### **TAPERED LEG**

Tapered leg has been designed for stylish offices keeping in mind today's requirements and capability to increase or enhance the workplace with growing business. In other words Tapered leg is a very flexible workstation solution. Tapered leg is synonym with today's approach to office furniture requirements of a stylish establishments. It helps in best and most effective space utilisation. A system which provides complete visual privacy in spite of being an Open Office Plan. It comprises of large number of components which can be combined to give various workstation options.











## **CONFERENCE TABLES**



















# **EXECUTIVE TABLES**



















# HEIGHT ADJUSTABLE DESK





### **STORAGE SYSTEM**

#### **Hinge Shutter Storage Silent Features:-**

Glass Door Option
Recessed Handle with 2-Point Lock.
Different lock options
Adjustable Shelves
Knock Down Construction
Customize Size

#### **Personal Locker Silent Features:-**

Available as main and add-on units.

Decorative Ventilation holes for air circulation and ventilation.

Index Card Holder.

Different lock options, standard, knob cam lock with pad lockable integrated handle cam lock, digit combination and digital lock.







## MOBILE PEDESTAL & FILING CABINETS





### **COMPACTOR SYSTEM**

WEPL Compactor Storage Systems is an innovative space saving storage system ideal for storing high density documents, manual, laboratory equipment, packing material and other high va