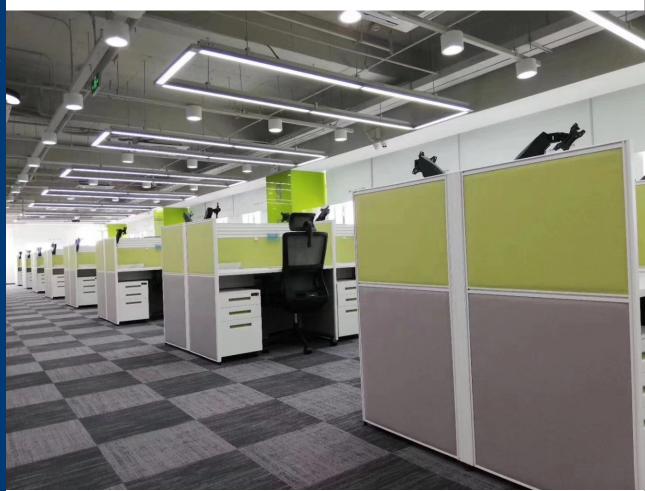

#### P SYSTEM 46

P System 46 consists of 46mm thick panel based partitions. It is an economical solution for modern work place which need easy access to power, voice and data cabling. This system makes working atmosphere harmonious since encourages communication by connecting people. Thoughtfully designed and thoroughly adaptable, the P System 46 brings your vision to life. In striving to create the most streamlined system possible. WEPL delivers the consummate combination of aesthetic refinement and unsurpassed performance. P System 46 encourages your creative freedom with solutions that can stand alone or integrate seamlessly with fixed partitions. Strong and stable, yet distinctively flexible in fabrics, finishes and applications, P System 46 performs like no other system available today.

## P SYSTEM 60

P System 60 is similar to P System 46. A panel based partitions system with a thickness of 60mm Panels. The system integrates all the features of partition system. As the panels are 60mm thick, is a very stable system. This systems allows possibility of separation of power and data cables by having two raceways at different level.