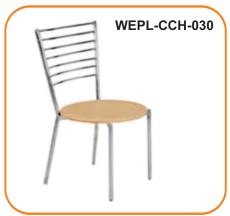

and add-on units.

Decorative Ventilation holes for air circulation and ventilation.

Index Card Holder.

Different lock options, standard, knob cam lock with pad lockable integrated handle cam lock, digit combination and digital lock.







## MOBILE PEDESTAL & FILING CABINETS





### **COMPACTOR SYSTEM**

WEPL Compactor Storage Systems is an innovative space saving storage system ideal for storing high density documents, manual, laboratory equipment, packing material and other high value items with restricted access. Storage units mounted on mobile trolley, thereby eliminating unproductive aisles. WEPL compactor storage system configurations depend onsite conditions.

Customize Size, Different lock options.









## CHAIRS



















































































### WAYMORE ENGINEERING PVT. LTD.

Discover what matters!

Plot No.-3, Street No.-4, Vikas Nagar, Uttam Nagar East, New Delhi - 110059 Website:- www.waymorengineering.com Email:- info@waymorengineering.com sales@waymorengineering.com Contact :- +91 9821343508