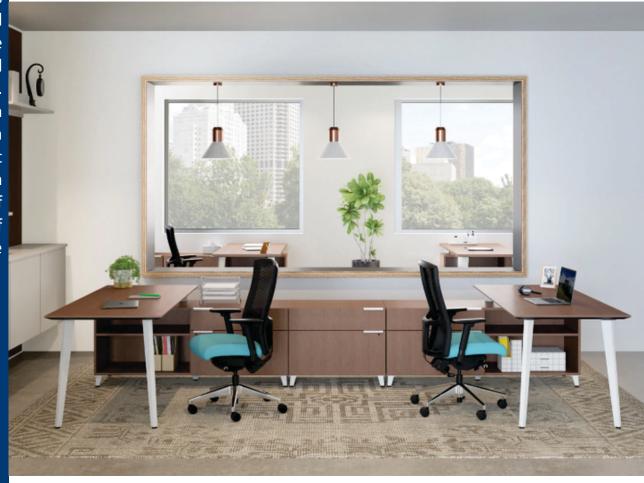

#### **TAPERED LEG**

Tapered leg has been designed for stylish offices keeping in mind today's requirements and capability to increase or enhance the workplace with growing business. In other words Tapered leg is a very flexible workstation solution. Tapered leg is synonym with today's approach to office furniture requirements of a stylish establishments. It helps in best and most effective space utilisation. A system which provides complete visual privacy in spite of being an Open Office Plan. It comprises of large number of components which can be combined to give various workstation options.