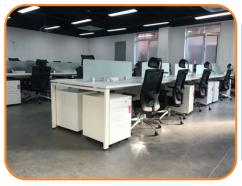

## **OPEN S**

Open S is modern and efficient modular System formed by simple basic elements used to create multiple workstation options. This makes Open S system totally flexible for the user, who can modify the office area to suite the changing requirements of the organizations. The desks can be equipped with a comprehensive range of wire management and innovative screening solution. Open S gives an absolute open look to the office, it has screens on table tops which provide working privacy. A system that provides effective working environment. This systems is so designed to give clear and open work atmosphere.

## **OPEN L**

Open L is modern and efficient modular System formed by simple basic elements used to create multiple workstation options. This makes Open L system totally flexible for the user, who can modify the office area to suite the changing requirements of the organizations. The desks can be equipped with a comprehensive range of wire management and innovative screening solution. Open L gives an absolute open look to the work station areas as well as to the office, it has screens on table tops which provide working privacy. A system that provides effective working environment. This systems is so designed to give clear and open work atmosphere.