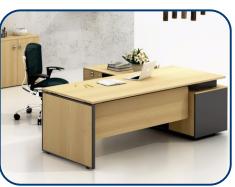

effective working environment. This systems is so designed to give clear and open work atmosphere.











#### **TAPERED LEG**

Tapered leg has been designed for stylish offices keeping in mind today's requirements and capability to increase or enhance the workplace with growing business. In other words Tapered leg is a very flexible workstation solution. Tapered leg is synonym with today's approach to office furniture requirements of a stylish establishments. It helps in best and most effective space utilisation. A system which provides complete visual privacy in spite of being an Open Office Plan. It comprises of large number of components which can be combined to give various workstation options.











## **CONFERENCE TABLES**



















# **EXECUTIVE TABLES**



















# HEIGHT ADJUSTABLE DESK





### **STORAGE SYSTEM**

#### **Hinge Shutter Storage Silent Features:-**

Glass Door Option
Recessed Handle with 2-Point Lock.
Different lock options
Adjustable Shelves
Knock Down Construction
Customize Size

#### **Personal Locker Silent Features:-**

Available as main and add-on units.

Decorative Ventilation holes for air circulation and ventilation.

Index Card Holder.

Different lock options, standard, knob cam lock with pad lockable integrated handle cam lock, digit combination and digital lock.







## MOBILE PEDESTAL & FILING CABINETS





### **COMPACTOR SYSTEM**

WEPL Compactor Storage Systems is an innovative space saving storage system ideal for storing high density documents, manual, laboratory equipment, packing material and other hig