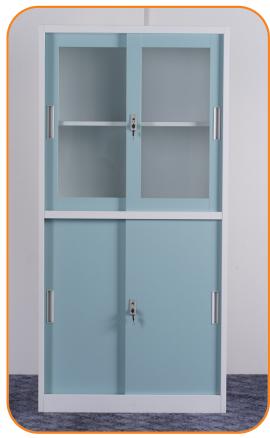

#### **Hinge Shutter Storage Silent Features:-**

Glass Door Option
Recessed Handle with 2-Point Lock.
Different lock options
Adjustable Shelves
Knock Down Construction
Customize Size