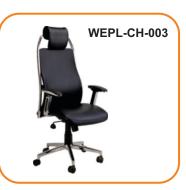

Personal Locker Silent Features:-**

Available as main and add-on units.

Decorative Ventilation holes for air circulation and ventilation.

Index Card Holder.

Different lock options, standard, knob cam lock with pad lockable integrated handle cam lock, digit combination and digital lock.







## MOBILE PEDESTAL & FILING CABINETS





### **COMPACTOR SYSTEM**

WEPL Compactor Storage Systems is an innovative space saving storage system ideal for storing high density documents, manual, laboratory equipment, packing material and other high value items with restricted access. Storage units mounted on mobile trolley, thereby eliminating unproductive aisles. WEPL compactor storage system configurations depend onsite conditions.

Customize Size, Different lock options.









## CHAIRS



















































































### WAYMORE ENGINEERING PVT. LTD.

Discover what matters!

Plot No.-3, Street No.-4, Vikas Nagar, Uttam Nagar East, New Delhi - 110059 Website:- www.waymorengineering.com Email:- info@waymorengineering.com sales@waymorengineering.com Contact :- +91 9821343508