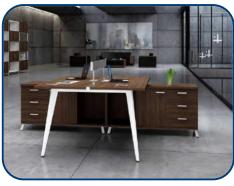

t has screens on table tops which provide working privacy. A system that provides effective working environment. This systems is so designed to give clear and open work atmosphere.











#### **TAPERED LEG**

Tapered leg has been designed for stylish offices keeping in mind today's requirements and capability to increase or enhance the workplace with growing business. In other words Tapered leg is a very flexible workstation solution. Tapered leg is synonym with today's approach to office furniture requirements of a stylish establishments. It helps in best and most effective space utilisation. A system which provides complete visual privacy in spite of being an Open Office Plan. It comprises of large number of components which can be combined to give various workstation options.











## **CONFERENCE TABLES**



















# **EXECUTIVE TABLES**



















# HEIGHT ADJUSTABLE DESK





### **STORAGE SYSTEM**

#### **Hinge Shutter Storage Silent Features:-**

Glass Door Option
Recessed Handle with 2-Point Lock.
Different lock options
Adjustable Shelves
Knock Down Construction
Customize Size

#### **Personal Locker Silent Features:-**

Available as main and add-on units.

Decorative Ventilation holes for air circulation and ventilation.

Index Card Holder.

Different lock options, standard, knob cam lock with pad lockable integrated handle cam lock, digit combination and digital lock.







## MOBILE PEDESTAL & FILING CABINETS





### **COMPACTOR SYSTEM**

WEPL Compactor Storage Systems is an innovative space saving storage system ideal for storing hi