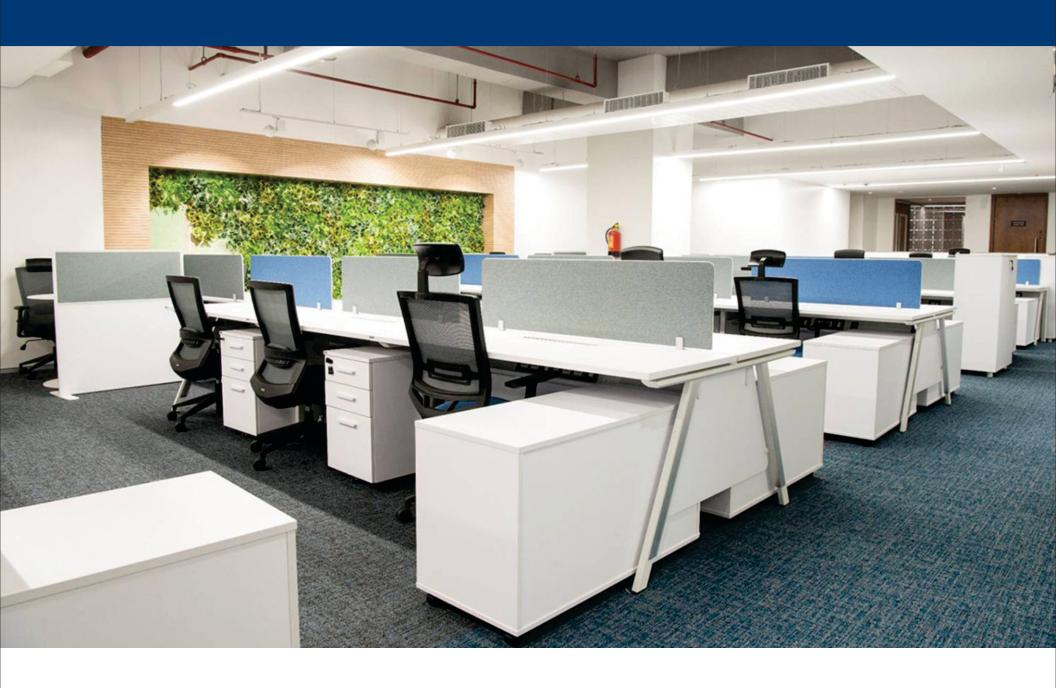

## **OPEN S**

Open S is modern and efficient modular System formed by simple basic elements used to create multiple workstation options. This makes Open S system totally flexible for the user, who can modify the office area to suite the changing requirements of the organizations. The desks can be equipped with a comprehensive range of wire management and innovative screening solution. Open S gives an absolute open look to the office, it has screens on table tops which provide working privacy. A system that provides effective working environment. This systems is so designed to give clear and open work atmosphere.

## **OPEN L**

Open L is modern and efficient modular System formed by simple basic elements used to create multiple workstation options. This makes Open L system totally flexible for the user, who can modify the office area to suite the changing requirements of the organizations. The desks can be equipped with a comprehensive range of wire management and innovative screening solution. Open L gives an absolute open look to the work station areas as well as to the office, it has screens on table tops which provide working privacy. A system that provides effective working environment. This systems is so designed to give clear and open work atmosphere.