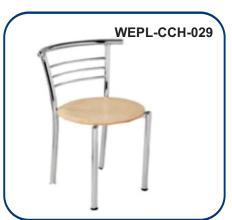

in and add-on units.

Decorative Ventilation holes for air circulation and ventilation.

Index Card Holder.

Different lock options, standard, knob cam lock with pad lockable integrated handle cam lock, digit combination and digital lock.







## MOBILE PEDESTAL & FILING CABINETS





### **COMPACTOR SYSTEM**

WEPL Compactor Storage Systems is an innovative space saving storage system ideal for storing high density documents, manual, laboratory equipment, packing material and other high value items with restricted access. Storage units mounted on mobile trolley, thereby eliminating unproductive aisles. WEPL compactor storage system configurations depend onsite conditions.

Customize Size, Different lock options.









## CHAIRS



















































































### WAYMORE ENGINEERING PVT. LTD.

Discover what matters!

Plot No.-3, Street No.-4, Vikas Nagar, Uttam Nagar East, New Delhi - 110059 Website:- www.waymorengineering.com Email:- info@waymorengineering.com sales@waymorengineering.com Contact :- +91 9821343508