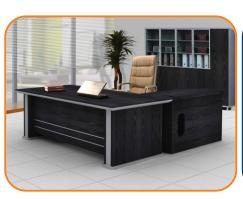

s effective working environment. This systems is so designed to give clear and open work atmosphere.











#### **TAPERED LEG**

Tapered leg has been designed for stylish offices keeping in mind today's requirements and capability to increase or enhance the workplace with growing business. In other words Tapered leg is a very flexible workstation solution. Tapered leg is synonym with today's approach to office furniture requirements of a stylish establishments. It helps in best and most effective space utilisation. A system which provides complete visual privacy in spite of being an Open Office Plan. It comprises of large number of components which can be combined to give various workstation options.











## **CONFERENCE TABLES**



















# **EXECUTIVE TABLES**



















# HEIGHT ADJUSTABLE DESK





### **STORAGE SYSTEM**

#### **Hinge Shutter Storage Silent Features:-**

Glass Door Option
Recessed Handle with 2-Point Lock.
Different lock options
Adjustable Shelves
Knock Down Construction
Customize Size

#### **Personal Locker Silent Features:-**

Available as main and add-on units.

Decorative Ventilation holes for air circulation and ventilation.

Index Card Holder.

Different lock options, standard, knob cam lock with pad lockable integrated handle cam lock, digit combination and digital lock.







## MOBILE PEDESTAL & FILING CABINETS





### **COMPACTOR SYSTEM**

WEPL Compactor Storage Systems is an innovative space saving storage system ideal for storing high density documents, manual, laboratory equipment, packing material and other h