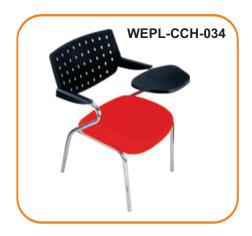

-on units.

Decorative Ventilation holes for air circulation and ventilation.

Index Card Holder.

Different lock options, standard, knob cam lock with pad lockable integrated handle cam lock, digit combination and digital lock.







## MOBILE PEDESTAL & FILING CABINETS





### **COMPACTOR SYSTEM**

WEPL Compactor Storage Systems is an innovative space saving storage system ideal for storing high density documents, manual, laboratory equipment, packing material and other high value items with restricted access. Storage units mounted on mobile trolley, thereby eliminating unproductive aisles. WEPL compactor storage system configurations depend onsite conditions.

Customize Size, Different lock options.









## CHAIRS



















































































### WAYMORE ENGINEERING PVT. LTD.

Discover what matters!

Plot No.-3, Street No.-4, Vikas Nagar, Uttam Nagar East, New Delhi - 110059 Website:- www.waymorengineering.com Email:- info@waymorengineering.com sales@waymorengineering.com Contact :- +91 9821343508