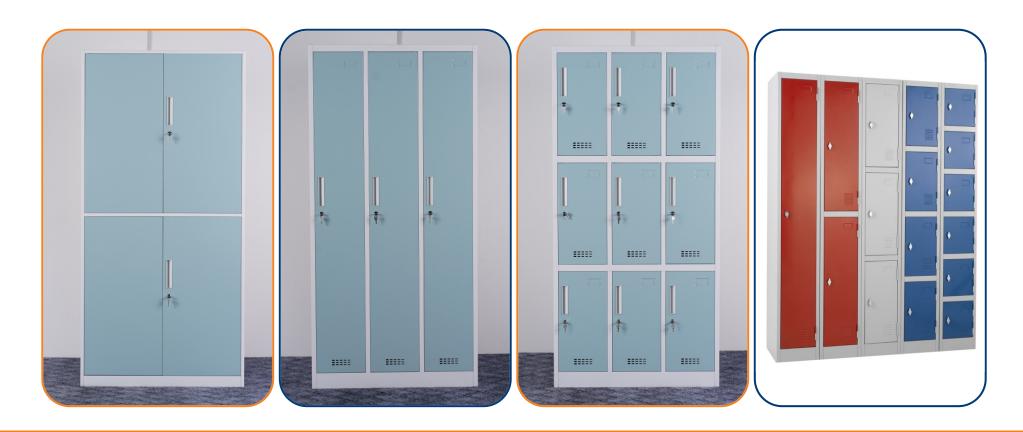

#### **Hinge Shutter Storage Silent Features:-**

Glass Door Option
Recessed Handle with 2-Point Lock.
Different lock options
Adjustable Shelves
Knock Down Construction
Customize Size

#### **Personal Locker Silent Features:-**

Available as main and add-on units.

Decorative Ventilation holes for air circulation and ventilation.

Index Card Holder.

Different lock options, standard, knob cam lock with pad lockable integrated handle cam lock, digit combination and digital lock.