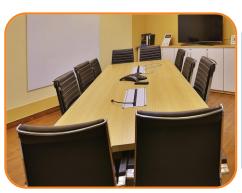

provide working privacy. A system that provides effective working environment. This systems is so designed to give clear and open work atmosphere.











#### **TAPERED LEG**

Tapered leg has been designed for stylish offices keeping in mind today's requirements and capability to increase or enhance the workplace with growing business. In other words Tapered leg is a very flexible workstation solution. Tapered leg is synonym with today's approach to office furniture requirements of a stylish establishments. It helps in best and most effective space utilisation. A system which provides complete visual privacy in spite of being an Open Office Plan. It comprises of large number of components which can be combined to give various workstation options.











## **CONFERENCE TABLES**



















# **EXECUTIVE TABLES**



















# HEIGHT ADJUSTABLE DESK





### **STORAGE SYSTEM**

#### **Hinge Shutter Storage Silent Features:-**

Glass Door Option
Recessed Handle with 2-Point Lock.
Different lock options
Adjustable Shelves
Knock Down Construction
Customize Size

#### **Personal Locker Silent Features:-**

Available as main and add-on units.

Decorative Ventilation holes for air circulation and ventilation.

Index Card Holder.

Different lock options, standard, knob cam lock with pad lockable integrated handle cam lock, digit combination and digital lock.







## MOBILE PEDESTAL & FILING CABINETS





### **COMPACTOR SYSTEM**

WEPL Compactor Storage Systems is an innovative space saving storage system ideal for storing high density documents, manual, labo