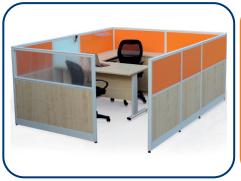

#### P SYSTEM 46

P System 46 consists of 46mm thick panel based partitions. It is an economical solution for modern work place which need easy access to power, voice and data cabling. This system makes working atmosphere harmonious since encourages communication by connecting people. Thoughtfully designed and thoroughly adaptable, the P System 46 brings your vision to life. In striving to create the most streamlined system possible. WEPL delivers the consummate combination of aesthetic refinement and unsurpassed performance. P System 46 encourages your creative freedom with solutions that can stand alone or integrate seamlessly with fixed partitions. Strong and stable, yet distinctively flexible in fabrics, finishes and applications, P System 46 performs like no other system available today.

## P SYSTEM 60

P System 60 is similar to P System 46. A panel based partitions system with a thickness of 60mm Panels. The system integrates all the features of partition system. As the panels are 60mm thick, is a very stable system. This systems allows possibility of separation of power and data cables by having two raceways at different level.