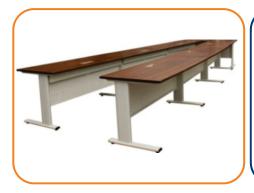

working privacy. A system that provides effective working environment. This systems is so designed to give clear and open work atmosphere.











#### **TAPERED LEG**

Tapered leg has been designed for stylish offices keeping in mind today's requirements and capability to increase or enhance the workplace with growing business. In other words Tapered leg is a very flexible workstation solution. Tapered leg is synonym with today's approach to office furniture requirements of a stylish establishments. It helps in best and most effective space utilisation. A system which provides complete visual privacy in spite of being an Open Office Plan. It comprises of large number of components which can be combined to give various workstation options.











## **CONFERENCE TABLES**



















# **EXECUTIVE TABLES**



















# HEIGHT ADJUSTABLE DESK





### **STORAGE SYSTEM**

#### **Hinge Shutter Storage Silent Features:-**

Glass Door Option
Recessed Handle with 2-Point Lock.
Different lock options
Adjustable Shelves
Knock Down Construction
Customize Size

#### **Personal Locker Silent Features:-**

Available as main and add-on units.

Decorative Ventilation holes for air circulation and ventilation.

Index Card Holder.

Different lock options, standard, knob cam lock with pad lockable integrated handle cam lock, digit combination and digital lock.







## MOBILE PEDESTAL & FILING CABINETS





### **COMPACTOR SYSTEM**

WEPL Compactor Storage Systems is an innovative space saving storage system ideal for storing high density documents, manual, laboratory e