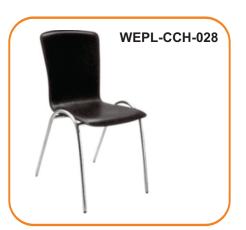

main and add-on units.

Decorative Ventilation holes for air circulation and ventilation.

Index Card Holder.

Different lock options, standard, knob cam lock with pad lockable integrated handle cam lock, digit combination and digital lock.







## MOBILE PEDESTAL & FILING CABINETS





### **COMPACTOR SYSTEM**

WEPL Compactor Storage Systems is an innovative space saving storage system ideal for storing high density documents, manual, laboratory equipment, packing material and other high value items with restricted access. Storage units mounted on mobile trolley, thereby eliminating unproductive aisles. WEPL compactor storage system configurations depend onsite conditions.

Customize Size, Different lock options.









## CHAIRS



















































































### WAYMORE ENGINEERING PVT. LTD.

Discover what matters!

Plot No.-3, Street No.-4, Vikas Nagar, Uttam Nagar East, New Delhi - 110059 Website:- www.waymorengineering.com Email:- info@waymorengineering.com sales@waymorengineering.com Contact :- +91 9821343508