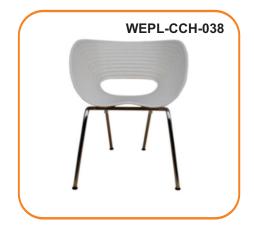

s.

Decorative Ventilation holes for air circulation and ventilation.

Index Card Holder.

Different lock options, standard, knob cam lock with pad lockable integrated handle cam lock, digit combination and digital lock.







## MOBILE PEDESTAL & FILING CABINETS





### **COMPACTOR SYSTEM**

WEPL Compactor Storage Systems is an innovative space saving storage system ideal for storing high density documents, manual, laboratory equipment, packing material and other high value items with restricted access. Storage units mounted on mobile trolley, thereby eliminating unproductive aisles. WEPL compactor storage system configurations depend onsite conditions.

Customize Size, Different lock options.









## CHAIRS



















































































### WAYMORE ENGINEERING PVT. LTD.

Discover what matters!

Plot No.-3, Street No.-4, Vikas Nagar, Uttam Nagar East, New Delhi - 110059 Website:- www.waymorengineering.com Email:- info@waymorengineering.com sales@waymorengineering.com Contact :- +91 9821343508