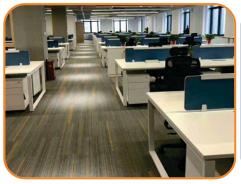

#### P SYSTEM 46

P System 46 consists of 46mm thick panel based partitions. It is an economical solution for modern work place which need easy access to power, voice and data cabling. This system makes working atmosphere harmonious since encourages communication by connecting people. Thoughtfully designed and thoroughly adaptable, the P System 46 brings your vision to life. In striving to create the most streamlined system possible. WEPL delivers the consummate combination of aesthetic refinement and unsurpassed performance. P System 46 encourages your creative freedom with solutions that can stand alone or integrate seamlessly with fixed partitions. Strong and stable, yet distinctively flexible in fabrics, finishes and applications, P System 46 performs like no other system available today.

## P SYSTEM 60

P System 60 is similar to P System 46. A panel based partitions system with a thickness of 60mm Panels. The system integrates all the features of partition system. As the panels are 60mm thick, is a very stable system. This systems allows possibility of separation of power and data cables by having two raceways at different level.