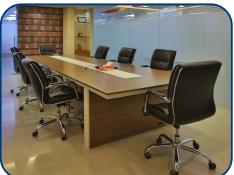

ovide working privacy. A system that provides effective working environment. This systems is so designed to give clear and open work atmosphere.











#### **TAPERED LEG**

Tapered leg has been designed for stylish offices keeping in mind today's requirements and capability to increase or enhance the workplace with growing business. In other words Tapered leg is a very flexible workstation solution. Tapered leg is synonym with today's approach to office furniture requirements of a stylish establishments. It helps in best and most effective space utilisation. A system which provides complete visual privacy in spite of being an Open Office Plan. It comprises of large number of components which can be combined to give various workstation options.











## **CONFERENCE TABLES**



















# **EXECUTIVE TABLES**



















# HEIGHT ADJUSTABLE DESK





### **STORAGE SYSTEM**

#### **Hinge Shutter Storage Silent Features:-**

Glass Door Option
Recessed Handle with 2-Point Lock.
Different lock options
Adjustable Shelves
Knock Down Construction
Customize Size

#### **Personal Locker Silent Features:-**

Available as main and add-on units.

Decorative Ventilation holes for air circulation and ventilation.

Index Card Holder.

Different lock options, standard, knob cam lock with pad lockable integrated handle cam lock, digit combination and digital lock.







## MOBILE PEDESTAL & FILING CABINETS





### **COMPACTOR SYSTEM**

WEPL Compactor Storage Systems is an innovative space saving storage system ideal for storing high density documents, manual, labora