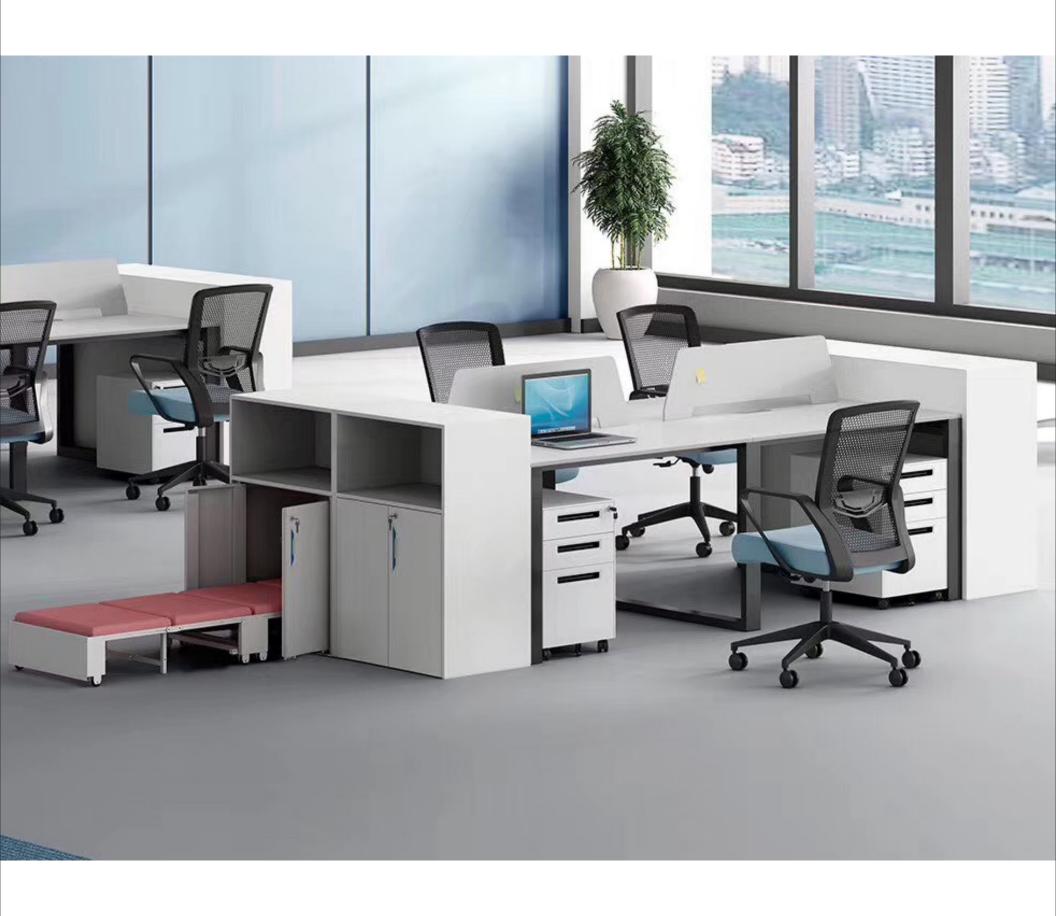

# WAYMORE ENGINEERING PVT. LTD.



Discover what matters!



#### P SYSTEM 46

P System 46 consists of 46mm thick panel based partitions. It is an economical solution for modern work place which need easy access to power, voice and data cabling. This system makes working atmosphere harmonious since encourages communication by connecting people. Thoughtfully designed and thoroughly adaptable, the P System 46 brings your vision to life. In striving to create the most streamlined system possible. WEPL delivers the consummate combination of aesthetic refinement and unsurpassed performance. P System 46 encourages your creative freedom with solutions that can stand alone or integrate seamlessly with fixed partitions. Strong and stable, yet distinctively flexible in fabrics, finishes and applications, P System 46 performs like no other system available t