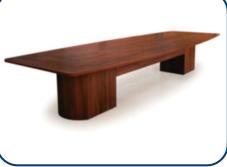

rking privacy. A system that provides effective working environment. This systems is so designed to give clear and open work atmosphere.











#### **TAPERED LEG**

Tapered leg has been designed for stylish offices keeping in mind today's requirements and capability to increase or enhance the workplace with growing business. In other words Tapered leg is a very flexible workstation solution. Tapered leg is synonym with today's approach to office furniture requirements of a stylish establishments. It helps in best and most effective space utilisation. A system which provides complete visual privacy in spite of being an Open Office Plan. It comprises of large number of components which can be combined to give various workstation options.











## **CONFERENCE TABLES**



















# **EXECUTIVE TABLES**



















# HEIGHT ADJUSTABLE DESK





### **STORAGE SYSTEM**

#### **Hinge Shutter Storage Silent Features:-**

Glass Door Option
Recessed Handle with 2-Point Lock.
Different lock options
Adjustable Shelves
Knock Down Construction
Customize Size

#### **Personal Locker Silent Features:-**

Available as main and add-on units.

Decorative Ventilation holes for air circulation and ventilation.

Index Card Holder.

Different lock options, standard, knob cam lock with pad lockable integrated handle cam lock, digit combination and digital lock.







## MOBILE PEDESTAL & FILING CABINETS





### **COMPACTOR SYSTEM**

WEPL Compactor Storage Systems is an innovative space saving storage system ideal for storing high density documents, manual, laboratory equ