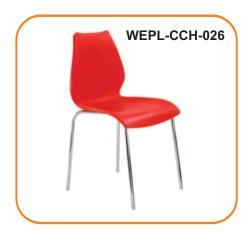

as main and add-on units.

Decorative Ventilation holes for air circulation and ventilation.

Index Card Holder.

Different lock options, standard, knob cam lock with pad lockable integrated handle cam lock, digit combination and digital lock.







## MOBILE PEDESTAL & FILING CABINETS





### **COMPACTOR SYSTEM**

WEPL Compactor Storage Systems is an innovative space saving storage system ideal for storing high density documents, manual, laboratory equipment, packing material and other high value items with restricted access. Storage units mounted on mobile trolley, thereby eliminating unproductive aisles. WEPL compactor storage system configurations depend onsite conditions.

Customize Size, Different lock options.









## CHAIRS



















































































### WAYMORE ENGINEERING PVT. LTD.

Discover what matters!

Plot No.-3, Street No.-4, Vikas Nagar, Uttam Nagar East, New Delhi - 110059 Website:- www.waymorengineering.com Email:- info@waymorengineering.com sales@waymorengineering.com Contact :- +91 9821343508