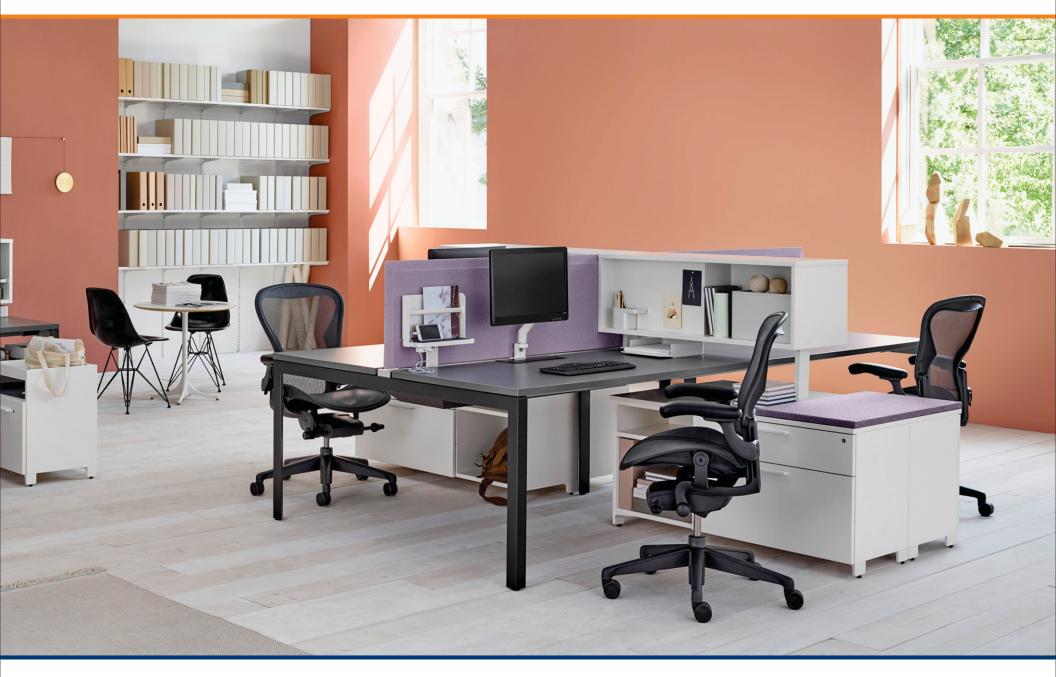

## **OPEN S**

Open S is modern and efficient modular System formed by simple basic elements used to create multiple workstation options. This makes Open S system totally flexible for the user, who can modify the office area to suite the changing requirements of the organizations. The desks can be equipped with a comprehensive range of wire management and innovative screening solution. Open S gives an absolute open look to the office, it has screens on table tops which provide working privacy. A system that provides effective working environment. This systems is so designed to give clear and open work atmosphere.

## **OPEN L**

Open L is modern and efficient modular System formed by simple basic elements used to create multiple workstation options. This makes Open L system totally flexible for the user, who can modify the office area to suite the changing requirements of the organizations. The desks can be equipped with a comprehensive range of wire management and innovative screening solution. Open L gives an absolute open look to the work station areas as well as to the office, it has screens on table tops which provide working privacy. A system that provides effective working environment. This systems is so designed to give clear and open work atmosphere.