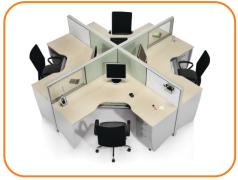

## **OPEN S**

Open S is modern and efficient modular System formed by simple basic elements used to create multiple workstation options. This makes Open S system totally flexible for the user, who can modify the office area to suite the changing requirements of the organizations. The desks can be equipped with a comprehensive range of wire management and innovative screening solution. Open S gives an absolute open look to the office, it has screens on table tops which provide working privacy. A system that provides effective working environment. This systems is so designed to give clear and open work atmosphere.

## **OPEN L**

Open L is modern and efficient modular System formed by simple basic elements used to create multiple workstation options. This makes Open L system totally flexible for the user, who can modify the office area to suite the changing requirements of the organizations. The desks can be equipped with a comprehensive range of wire management and innovative screening solution. Open L gives an absolute open look to the work station areas as well as to the office, it has screens on table tops which provide working privacy. A system that provides effective working environment. This systems is so designed to give clear and open work atmosphere.