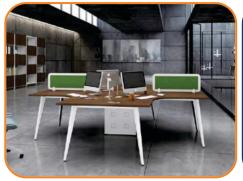

## **OPEN S**

Open S is modern and efficient modular System formed by simple basic elements used to create multiple workstation options. This makes Open S system totally flexible for the user, who can modify the office area to suite the changing requirements of the organizations. The desks can be equipped with a comprehensive range of wire management and innovative screening solution. Open S gives an absolute open look to the office, it has screens on table tops which provide working privacy. A system that provides effective working environment. This systems is so designed to give clear and open work atmosphere.

## **OPEN L**

Open L is modern and efficient modular System formed by simple basic elements used to create multiple workstation options. This makes Open L system totally flexible for the user, who can modify the office area to suite the changing requirements of the organizations. The desks can be equipped with a comprehensive range of wire management and innovative screening solution. Open L gives an absolute open look to the work station areas as well as to the office, it has screens on table tops which provide working privacy. A system that provides effective working environment. This systems is so designed to give clear and open work atmosphere.