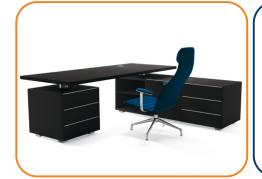

fective working environment. This systems is so designed to give clear and open work atmosphere.











#### **TAPERED LEG**

Tapered leg has been designed for stylish offices keeping in mind today's requirements and capability to increase or enhance the workplace with growing business. In other words Tapered leg is a very flexible workstation solution. Tapered leg is synonym with today's approach to office furniture requirements of a stylish establishments. It helps in best and most effective space utilisation. A system which provides complete visual privacy in spite of being an Open Office Plan. It comprises of large number of components which can be combined to give various workstation options.











## **CONFERENCE TABLES**



















# **EXECUTIVE TABLES**



















# HEIGHT ADJUSTABLE DESK





### **STORAGE SYSTEM**

#### **Hinge Shutter Storage Silent Features:-**

Glass Door Option
Recessed Handle with 2-Point Lock.
Different lock options
Adjustable Shelves
Knock Down Construction
Customize Size

#### **Personal Locker Silent Features:-**

Available as main and add-on units.

Decorative Ventilation holes for air circulation and ventilation.

Index Card Holder.

Different lock options, standard, knob cam lock with pad lockable integrated handle cam lock, digit combination and digital lock.







## MOBILE PEDESTAL & FILING CABINETS





### **COMPACTOR SYSTEM**

WEPL Compactor Storage Systems is an innovative space saving storage system ideal for storing high density documents, manual, laboratory equipment, packing material and other high