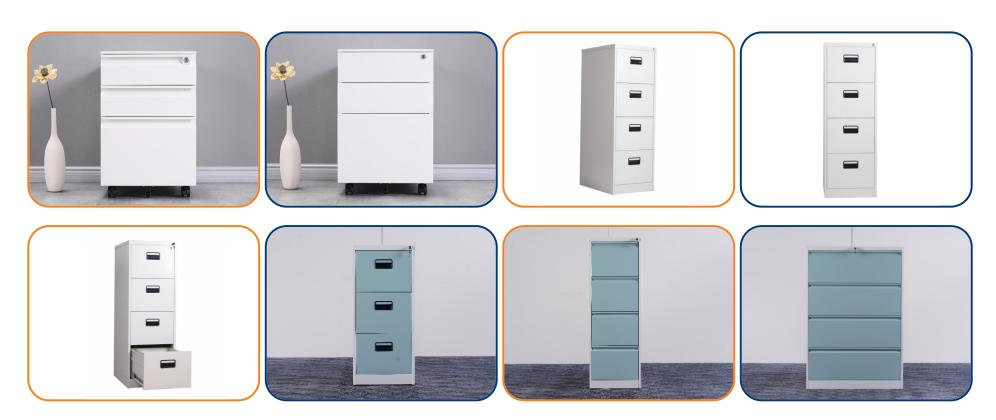

pen Office Plan. It comprises of large number of components which can be combined to give various workstation options.











## **CONFERENCE TABLES**



















# **EXECUTIVE TABLES**



















# HEIGHT ADJUSTABLE DESK





### **STORAGE SYSTEM**

#### **Hinge Shutter Storage Silent Features:-**

Glass Door Option
Recessed Handle with 2-Point Lock.
Different lock options
Adjustable Shelves
Knock Down Construction
Customize Size

#### **Personal Locker Silent Features:-**

Available as main and add-on units.

Decorative Ventilation holes for air circulation and ventilation.

Index Card Holder.

Different lock options, standard, knob cam lock with pad lockable integrated handle cam lock, digit combination and digital lock.







## MOBILE PEDESTAL & FILING CABINETS





### **COMPACTOR SYSTEM**

WEPL Compactor Storage Systems is an innovative space saving storage system ideal for storing high density documents, manual, laboratory equipment, packing material and other high value items with restricted access. Storage units mounted on mobile trolley, thereby eliminating unproductive aisles. WEPL compactor storage system configurations depend onsite conditions.

Customize Size, Different lock options.









## CHAIRS



















































































### WAYMORE ENGINEERING PVT. LTD.

Discover what matters!

Plot No.-3, Street No.-4, Vikas Nagar, Uttam Nagar East, New Delhi - 110059 Website:- www.waymorengineering.com Email:- info@waymorengineering.com sales@waymorengineering.com Contact :- +91 9821343508