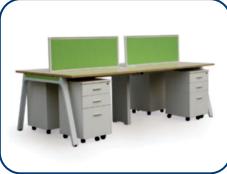

#### P SYSTEM 46

P System 46 consists of 46mm thick panel based partitions. It is an economical solution for modern work place which need easy access to power, voice and data cabling. This system makes working atmosphere harmonious since encourages communication by connecting people. Thoughtfully designed and thoroughly adaptable, the P System 46 brings your vision to life. In striving to create the most streamlined system possible. WEPL delivers the consummate combination of aesthetic refinement and unsurpassed performance. P System 46 encourages your creative freedom with solutions that can stand alone or integrate seamlessly with fixed partitions. Strong and stable, yet distinctively flexible in fabrics, finishes and applications, P System 46 performs like no other system available today.

## P SYSTEM 60

P System 60 is similar to P System 46. A panel based partitions system with a thickness of 60mm Panels. The system integrates all the features of partition system. As the panels are 60mm thick, is a very stable system. This systems allows possibility of separation of power and data cables by having two raceways at different level.