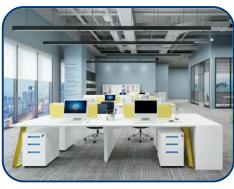

## **OPEN S**

Open S is modern and efficient modular System formed by simple basic elements used to create multiple workstation options. This makes Open S system totally flexible for the user, who can modify the office area to suite the changing requirements of the organizations. The desks can be equipped with a comprehensive range of wire management and innovative screening solution. Open S gives an absolute open look to the office, it has screens on table tops which provide working privacy. A system that provides effective working environment. This systems is so designed to give clear and open work atmosphere.

## **OPEN L**

Open L is modern and efficient modular System formed by simple basic elements used to create multiple workstation options. This makes Open L system totally flexible for the user, who can modify the office area to suite the changing requirements of the organizations. The desks can be equipped with a comprehensive range of wire management and innovative screening solution. Open L gives an absolute open look to the work station areas as well as to the office, it has screens on table tops which provide working privacy. A system that provides effective working environment. This systems is so designed to give clear and open work atmosphere.