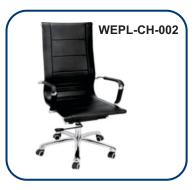

**Personal Locker Silent Features:-**

Available as main and add-on units.

Decorative Ventilation holes for air circulation and ventilation.

Index Card Holder.

Different lock options, standard, knob cam lock with pad lockable integrated handle cam lock, digit combination and digital lock.







## MOBILE PEDESTAL & FILING CABINETS





### **COMPACTOR SYSTEM**

WEPL Compactor Storage Systems is an innovative space saving storage system ideal for storing high density documents, manual, laboratory equipment, packing material and other high value items with restricted access. Storage units mounted on mobile trolley, thereby eliminating unproductive aisles. WEPL compactor storage system configurations depend onsite conditions.

Customize Size, Different lock options.









## CHAIRS



















































































### WAYMORE ENGINEERING PVT. LTD.

Discover what matters!

Plot No.-3, Street No.-4, Vikas Nagar, Uttam Nagar East, New Delhi - 110059 Website:- www.waymorengineering.com Email:- info@waymorengineering.com sales@waymorengineering.com Contact :- +91 9821343508