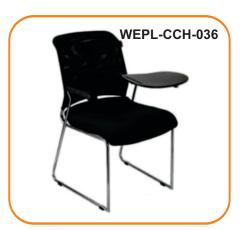

units.

Decorative Ventilation holes for air circulation and ventilation.

Index Card Holder.

Different lock options, standard, knob cam lock with pad lockable integrated handle cam lock, digit combination and digital lock.







## MOBILE PEDESTAL & FILING CABINETS





### **COMPACTOR SYSTEM**

WEPL Compactor Storage Systems is an innovative space saving storage system ideal for storing high density documents, manual, laboratory equipment, packing material and other high value items with restricted access. Storage units mounted on mobile trolley, thereby eliminating unproductive aisles. WEPL compactor storage system configurations depend onsite conditions.

Customize Size, Different lock options.









## CHAIRS



















































































### WAYMORE ENGINEERING PVT. LTD.

Discover what matters!

Plot No.-3, Street No.-4, Vikas Nagar, Uttam Nagar East, New Delhi - 110059 Website:- www.waymorengineering.com Email:- info@waymorengineering.com sales@waymorengineering.com Contact :- +91 9821343508