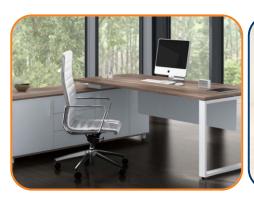

vides effective working environment. This systems is so designed to give clear and open work atmosphere.











#### **TAPERED LEG**

Tapered leg has been designed for stylish offices keeping in mind today's requirements and capability to increase or enhance the workplace with growing business. In other words Tapered leg is a very flexible workstation solution. Tapered leg is synonym with today's approach to office furniture requirements of a stylish establishments. It helps in best and most effective space utilisation. A system which provides complete visual privacy in spite of being an Open Office Plan. It comprises of large number of components which can be combined to give various workstation options.











## **CONFERENCE TABLES**



















# **EXECUTIVE TABLES**



















# HEIGHT ADJUSTABLE DESK





### **STORAGE SYSTEM**

#### **Hinge Shutter Storage Silent Features:-**

Glass Door Option
Recessed Handle with 2-Point Lock.
Different lock options
Adjustable Shelves
Knock Down Construction
Customize Size

#### **Personal Locker Silent Features:-**

Available as main and add-on units.

Decorative Ventilation holes for air circulation and ventilation.

Index Card Holder.

Different lock options, standard, knob cam lock with pad lockable integrated handle cam lock, digit combination and digital lock.







## MOBILE PEDESTAL & FILING CABINETS





### **COMPACTOR SYSTEM**

WEPL Compactor Storage Systems is an innovative space saving storage system ideal for storing high density documents, manual, laboratory equipment, packing material and oth