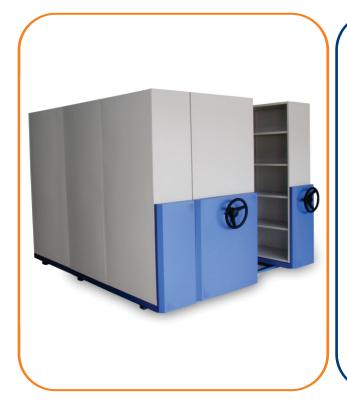

### **COMPACTOR SYSTEM**

WEPL Compactor Storage Systems is an innovative space saving storage system ideal for storing high density documents, manual, laboratory equipment, packing material and other high value items with restricted access. Storage units mounted on mobile trolley, thereby eliminating unproductive aisles. WEPL compactor storage system configurations depend onsite conditions.