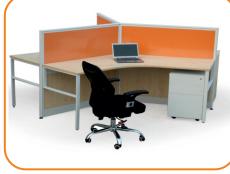

#### P SYSTEM 46

P System 46 consists of 46mm thick panel based partitions. It is an economical solution for modern work place which need easy access to power, voice and data cabling. This system makes working atmosphere harmonious since encourages communication by connecting people. Thoughtfully designed and thoroughly adaptable, the P System 46 brings your vision to life. In striving to create the most streamlined system possible. WEPL delivers the consummate combination of aesthetic refinement and unsurpassed performance. P System 46 encourages your creative freedom with solutions that can stand alone or integrate seamlessly with fixed partitions. Strong and stable, yet distinctively flexible in fabrics, finishes and applications, P System 46 performs like no other system available today.

## P SYSTEM 60

P System 60 is similar to P System 46. A panel based partitions system with a thickness of 60mm Panels. The system integrates all the features of partition system. As the panels are 60mm thick, is a very stable system. This systems allows possibility of separation of power and data cables by having two raceways at different level.