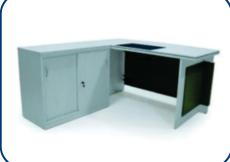

e working environment. This systems is so designed to give clear and open work atmosphere.











#### **TAPERED LEG**

Tapered leg has been designed for stylish offices keeping in mind today's requirements and capability to increase or enhance the workplace with growing business. In other words Tapered leg is a very flexible workstation solution. Tapered leg is synonym with today's approach to office furniture requirements of a stylish establishments. It helps in best and most effective space utilisation. A system which provides complete visual privacy in spite of being an Open Office Plan. It comprises of large number of components which can be combined to give various workstation options.











## **CONFERENCE TABLES**



















# **EXECUTIVE TABLES**



















# HEIGHT ADJUSTABLE DESK





### **STORAGE SYSTEM**

#### **Hinge Shutter Storage Silent Features:-**

Glass Door Option
Recessed Handle with 2-Point Lock.
Different lock options
Adjustable Shelves
Knock Down Construction
Customize Size

#### **Personal Locker Silent Features:-**

Available as main and add-on units.

Decorative Ventilation holes for air circulation and ventilation.

Index Card Holder.

Different lock options, standard, knob cam lock with pad lockable integrated handle cam lock, digit combination and digital lock.







## MOBILE PEDESTAL & FILING CABINETS





### **COMPACTOR SYSTEM**

WEPL Compactor Storage Systems is an innovative space saving storage system ideal for storing high density documents, manual, laboratory equipment, packing material and other high value